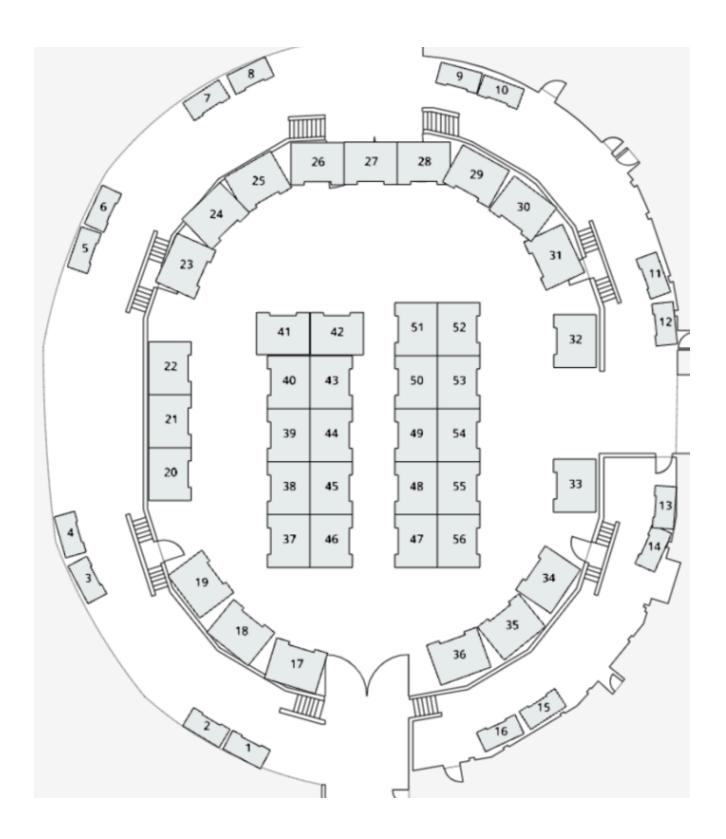

| Group Name                                 | Group/Booth Number |
|--------------------------------------------|--------------------|
| 4 Seasons Fundraising                      | 50 (50, 51)        |
| Agriculture Education on the Move          | 32                 |
| Air National Guard                         | 81                 |
| Alpha Gamma Rho                            | 77                 |
| Alpha Gamma Sigma                          | 78                 |
| American Welding Academy                   | 33                 |
| Army National Guard                        | 84                 |
| Army ROTC                                  | 85                 |
| Boone County Fire Protection District      | 36                 |
| BTC Bank                                   | 58                 |
| Buchheit                                   | 31                 |
| CAFNR Admissions                           | 1                  |
| CAFNR Animal Science                       | 2                  |
| CAFNR Biochemistry                         | 3                  |
| CAFNR Division of Applied Social Sciences  | 4                  |
| CAFNR Food, Nutrition, & Exercise Sciences | 5                  |
| CAFNR MU                                   | 6                  |
| CAFNR Plant Science & Technology           | 7                  |
| CAFNR School of Natural Resources          | 8                  |
| Central Methodist University               | 106                |
| College of the Ozarks                      | 86                 |
| Columbia College                           | 87                 |
| Concordia                                  | 88                 |
| Crowder College Agriculture Division       | 29 (29, 30)        |
| Crown Power & Equipment                    | 21 (21, 22)        |
| FCS Financial                              | 89                 |
| Fellowship of Christian Farmers            | 27 (27, 28)        |
| Fresh Country Fundraising                  | 79 (79, 80)        |

| Grand River Welding Institute                                          | 111 (111, 112) |
|------------------------------------------------------------------------|----------------|
| Grizzly Industrial                                                     | 90             |
| Hummert International                                                  | 34             |
| iCEV & Ducks Unlimited                                                 | 91             |
| Iron Eagle Welding Academy                                             | 92             |
| Key Apparel                                                            | 41 (41, 42)    |
| Liberty Fruit Company                                                  | 93             |
| Lincoln University, Dept. of Agriculture and<br>Environmental Sciences | 94             |
| Little Ol' Cookie House                                                | 120            |
| Marine Corp.                                                           | 59             |
| MFA Incorporated                                                       | 24 (24, 25)    |
| MFA Oil Company                                                        | 26             |
| Missouri Electric Cooperatives                                         | 39 (39, 40)    |
| Missouri Farm Bureau                                                   | 95             |
| Missouri On-site Safety and Health<br>Consultation Program             | 23             |
| Missouri Organic Association                                           | 82 (82, 83)    |
| Missouri Pork Association                                              | 96             |
| Missouri Prairie Foundation                                            | 67 (67, 68)    |
| Missouri State Darr College of Agriculture                             | 97 (97, 98)    |
| Missouri State Highway Patrol                                          | 99             |
| Missouri State University -West Plains                                 | 100            |
| Missouri Teach Ag                                                      | 105            |
| Missouri Valley College                                                | 60             |
| Missouri Welding Institute                                             | 113            |
| Mizzou College of Health Sciences                                      | 107            |
| Mizzou Rec                                                             | 108            |
| Moberly Area Community College                                         | 66             |
| North Central Missouri College                                         | 37 (37, 38)    |
| Northwest Missouri State University                                    | 15 (15, 16)    |

| Operating Engineers Local 513 Training                        | 109                                       |
|---------------------------------------------------------------|-------------------------------------------|
| Ozark Technical Community College                             | 101 (101, 102, 103, 104)                  |
| PAS                                                           | 110                                       |
| Prairieland FS                                                | 20                                        |
| Purina Animal Nutrition                                       | 114                                       |
| Seitz Fundraising                                             | 115 (115, 116)                            |
| SouthEast Missouri State University                           | 43 (43, 44)                               |
| St. Charles Community College                                 | 19 (19, 18)                               |
| State Fair Community College Agriculture                      | 45 (45, 46)                               |
| State Tech                                                    | 9 (9, 10, 11, 12, 13, 14, 52, 53, 54, 55) |
| Stephen's College                                             | 117                                       |
| StrataTech Education Group/Tulsa Welding School               | 47                                        |
| Sydenstricker Nobbe Partners, Heritage<br>Tractor, & Ag Power | 73 (73, 74, 75, 76)                       |
| Three Rivers College                                          | 118                                       |
| Truman State University                                       | 56                                        |
| Universal Technical Institute                                 | 119                                       |
| University of Central Missouri                                | 48 (48, 49)                               |
| University of Missouri - Admissions                           | 35                                        |
| USDA - MO Farm Service Agency                                 | 65                                        |
| USDA Wildlife Services                                        | 17                                        |
| William Woods University                                      | 57                                        |
| <del></del>                                                   | 61                                        |
| <del></del>                                                   | 62                                        |
| <del>_</del>                                                  | 63                                        |
| <del>_</del>                                                  | 64                                        |
| _                                                             | 69                                        |
| _                                                             | 70                                        |
| _                                                             | 71                                        |
| _                                                             | 72                                        |